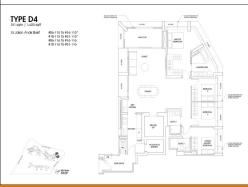

# 15 JLN ANAK BUKIT, CLEMENTI PARK, UPPER BUKIT TIMAH, SINGAPORE 589603

■ LISTING ID: SGLD13839727 ■ TENURE: LEASEHOLD 99

■ TITLE: N/A

■ **SIZE BUILT-UP:** 1,625SQFT (151SQM)
■ **SITE AREA:** 7.953AC (3.219HA)

■ NO. OF FLOORS: 32

■ FLOOR/LEVEL: 22 - HIGH FLOOR

■ BED ROOMS: 4
■ BATH ROOMS: 4
■ MAIDS ROOMS: N/A
■ PARKING SPACES: N/A

■ LAYOUT TYPE: REGULAR

■ FACING: N/.

■ **VIEWING:** PARK / GREENERY VIEW

■ **SELLING PRICE**: CALL FOR PRICE